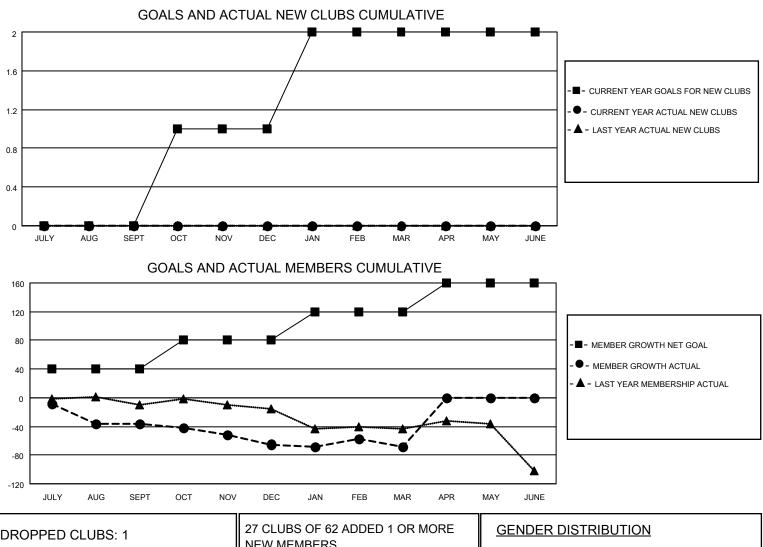

## LOCATION CALIFORNIA

District 4 A2

Results as of: 3/31/2021

| Clubs                 |               |           |               | Members               |                       |                         |                                                    |  |  |
|-----------------------|---------------|-----------|---------------|-----------------------|-----------------------|-------------------------|----------------------------------------------------|--|--|
| RESULTS FOR 2020-2021 |               |           |               | RESULTS FOR 2020-2021 |                       |                         |                                                    |  |  |
| QUARTER               | NEW CLUB GOAL | NEW CLUBS | DROPPED CLUBS | QUARTER MEME          | ER GROWTH NET<br>GOAL | MEMBER GROWTH<br>ACTUAL | DROPPED<br>MEMBERS ACTUAL<br>(including transfers) |  |  |
| JULY/AUG/SEPT         | 0             | 0         | 1             | JULY/AUG/SEPT         | 40                    | 24                      | 58                                                 |  |  |
| OCT/NOV/DEC           | 1             | 0         | 0             | OCT/NOV/DEC           | 40                    | 17                      | 42                                                 |  |  |
| JAN/FEB/MAR           | 1             | 0         | 0             | JAN/FEB/MAR           | 40                    | 65                      | 66                                                 |  |  |
| APR/MAY/JUNE          | 0             | 0         | 0             | APR/MAY/JUNE          | 40                    | 0                       | 0                                                  |  |  |

| DROPPED CLUBS: 1 |     | NEW MEMBERS               | GENDER DISTRIBUTION                                             |                |     |
|------------------|-----|---------------------------|-----------------------------------------------------------------|----------------|-----|
|                  |     |                           | MALE                                                            | 1,204 (71.12%) |     |
|                  |     |                           | FEMALE                                                          | 489 (28.88%)   |     |
| DROPPED MEMBERS  |     |                           |                                                                 |                |     |
| DECEASED         | 19  | CLICK HERE FOR CUMULATIVE | TOTAL FAMILY UNIT MEMBERS<br>FAMILY MEMBERS PAYING HALF<br>DUES |                | 246 |
| CLUB CANCELLED   | 9   | MEMBERSHIP DATA           |                                                                 |                | 100 |
| OTHER            | 138 |                           |                                                                 |                | 128 |
| TOTAL            | 166 |                           |                                                                 |                |     |
|                  |     | -                         |                                                                 |                |     |